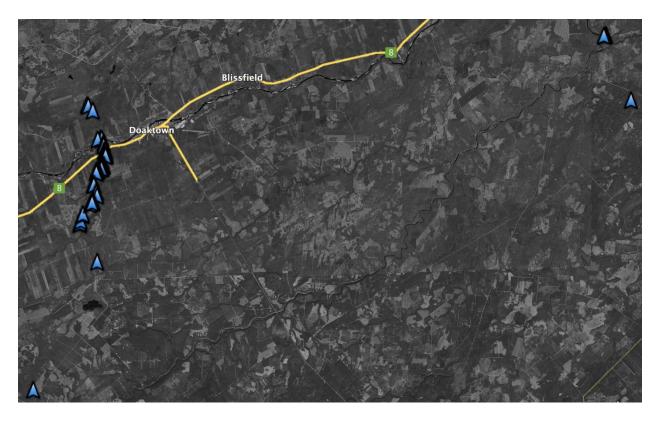

### Results

In the Southwest Miramichi basin, 48 dams were initially breached by the field crew on seven tributaries: Betts Mills Brook, Big Hole Brook, Muzzeroll Brook, Otter Brook, Sabbies Brook, Salmon Brook, and Six Mile Brook (Figure 1). Dams on Betts Mills Brook had to be breached on multiple occasions after beavers repaired them. A total of 6 dams were breached (or notched) repeatedly in 2021 on Betts Mills Brook. All dams breached were recorded with names and GPS locations (Table 1).

# Appendix

Figure 1: Tributaries of the Southwest Miramichi watershed. Beaver dams breached in 2021 are marked with a 'A'.

| Tributary         | Latitude | Longitude |
|-------------------|----------|-----------|
| Betts Mills Brook | 46.53868 | -66.18797 |
| Betts Mills Brook | 46.53926 | -66.18482 |
| Betts Mills Brook | 46.53915 | -66.18430 |
| Betts Mills Brook | 46.48386 | -66.20500 |
| Betts Mills Brook | 46.48405 | -66.20453 |
| Betts Mills Brook | 46.48576 | -66.20398 |
| Betts Mills Brook | 46.48957 | -66.20220 |
| Betts Mills Brook | 46.49023 | -66.20189 |
| Betts Mills Brook | 46.49662 | -66.19515 |
| Betts Mills Brook | 46.49760 | -66.19328 |
| Betts Mills Brook | 46.49831 | -66.19230 |
| Betts Mills Brook | 46.49834 | -66.19230 |